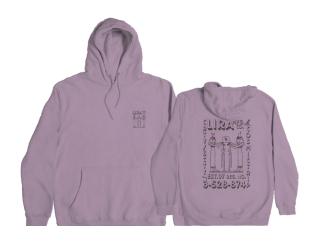

### LD7541 OVIEDO HOODIE

MUSHROOM

S - XXL | 80% COTTON 20% POLYESTER **USA:** w/s \$28 msrp \$56 **CAN:** w/s \$35 msrp \$70