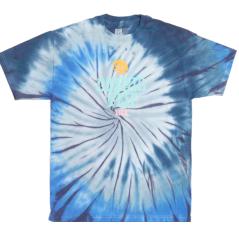

### LC7560 KEIZER

S - XXL | 100% COTTON / TIE DYE / PUFF PRINT **USA:** w/s \$16 msrp \$32 CAN: w/s \$20 msrp \$40