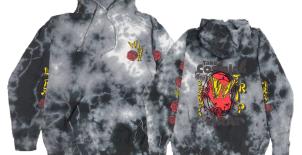

### LC7560 KEIZER

S - XXL | 100% COTTON / TIE DYE / PUFF PRINT **USA:** w/s \$16 msrp \$32 CAN: w/s \$20 msrp \$40