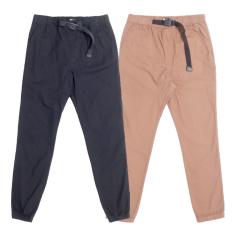

### LC7442 NORTHROP RIPSTOP BELTED JOGGER

BLACK | KHAKI S - XXL | 97% COTTON 3% SPANDEX USA: w/s \$28 msrp \$56 CAN: w/s \$35 msrp \$70