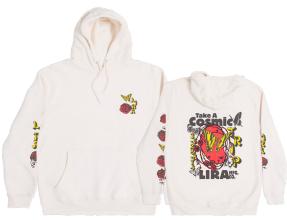

### LD7541 OVIEDO HOODIE

BLACK

S - XXL | 80% COTTON 20% POLYESTER **USA:** w/s \$35 msrp \$70 **CAN:** w/s \$42.50 msrp \$85