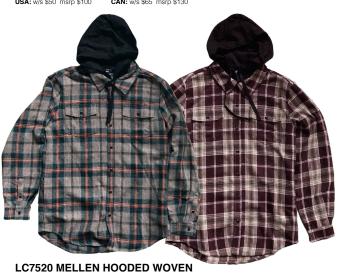

### LC7503 HILLSIDE JACKET

S - XXL | 50% WOOL / 50% POLYESTER

**USA:** w/s \$50 msrp \$100 **CAN:** w/s \$65 msrp \$130

FOREST | BURGUNDY S - XXL | 100% POLY

**USA:** w/s \$35 msrp \$70 **CAN:** w/s \$45 msrp \$90