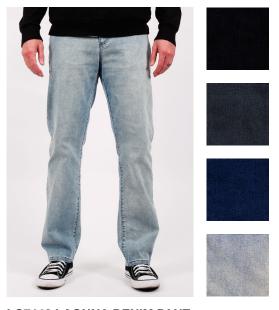

### STRAIGHT FIT

### **LC7446 LAGUNA DENIM PANT**

DARK BLACK | BLACK | DARK BLUE | BLUE 28 - 38 | 98% COTTON 2% ELASTANE **USA:** w/s \$29 msrp \$58 **CAN:** w/s \$35 msrp \$70

Enzyme Washed Black Denim 16" Leg Opening 5 Pocket Branded Hardware Zip Fly