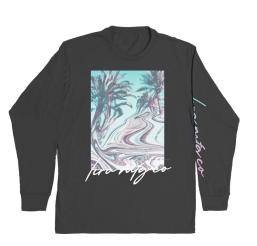

# LD7570 PALATKA LS TEE BLACK | ZINC S - XXL | 100% COTTON **USA:** w/s \$18 msrp \$36 **CAN:** w/s \$22.50 msrp \$45

### LD7571 OCALA LS TEE

BLACK | EMERALD S - XXL | 100% COTTON