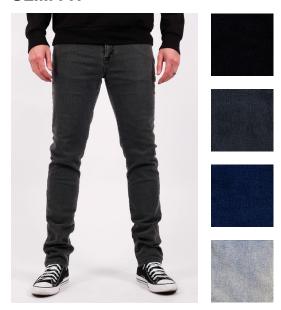

### **LC7445 NEWPORT DENIM PANT**

DARK BLACK | BLACK | DARK BLUE | BLUE 28 - 38 | 98% COTTON 2% ELASTANE

**USA:** w/s \$29 msrp \$58 **CAN:** w/s \$35 msrp \$70

Enzyme Washed Black Denim 14" Leg Opening 5 Pocket Branded Hardware Zip Fly

### **LC7447 HUNTINGTON DENIM PANT**

**USA:** w/s \$29 msrp \$58 **CAN:** w/s \$35 msrp \$70

DARK BLACK | BLUE

28 - 38 | 98% COTTON 2% ELASTANE

Enzyme Washed Black Denim 14" Leg Opening Distressed at Knee 5 Pocket Branded Hardware Imported

### **LC7446 LAGUNA DENIM PANT**

DARK BLACK | BLACK | DARK BLUE | BLUE 28 - 38 | 98% COTTON 2% ELASTANE **USA:** w/s \$29 msrp \$58 **CAN:** w/s \$35 msrp \$70

Enzyme Washed Black Denim 16" Leg Opening 5 Pocket Branded Hardware Zip Fly