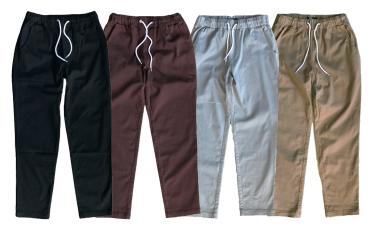

### LC7442 NORTHROP RIPSTOP BELTED JOGGER

BLACK | KHAKI S - XXL | 97% COTTON 3% SPANDEX USA: w/s \$28 msrp \$56 CAN: w/s \$35 msrp \$70

### LC7444 ROTHSAY NYLON CARGO

### LC6730 JUCKSON CARGO JOGGER

BLACK | CHARCOAL | KHAKI S - XXL | 98% COTTON 2% SPANDEX