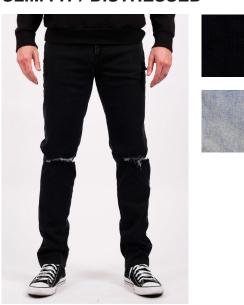

# SLIM FIT / DISTRESSED

### **LC7447 HUNTINGTON DENIM PANT**

**USA:** w/s \$29 msrp \$58 **CAN:** w/s \$35 msrp \$70

DARK BLACK | BLUE

28 - 38 | 98% COTTON 2% ELASTANE

Enzyme Washed Black Denim 14" Leg Opening Distressed at Knee 5 Pocket Branded Hardware Imported