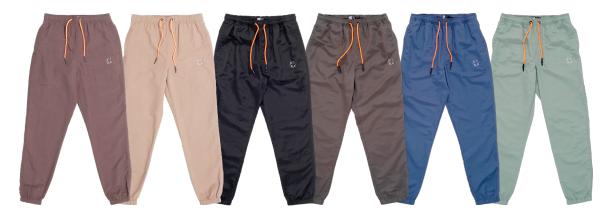

LC7531 REESE

BLACK | CHARCOAL I OLIVE
28 - 38 | 98% COTTON 2% SPANDEX
USA: w/s \$32 msrp \$64

CAN: w/s \$40 msrp \$80