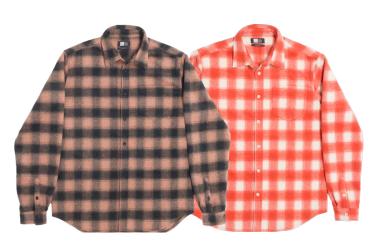

dlessly pursuing
what we believe;
Collectively Created
Individually Expressed.

@liraclothing www.liraclothing.com



SHIP DATE |12/1/20-1/15/21 SHIP DATE | 12/1/20-1/15/21



### **LC7500 BRILLION JACKET**

BLACK | BROWN

S - XXL | 90% POLY / 10% COTTON / SHEPRA LINED **USA:** w/s \$40 msrp \$80 **CAN:** w/s \$52.50 msrp \$105



### LC7501 HORICON QUILTED JACKET

BROWN | NATURAL
S - XXL | 100% COTTON / POLY LINED / CORDUROY COLOR & TRIM **USA:** w/s \$40 msrp \$80 **CAN:** w/s \$52.50 msrp \$105

### LC7502 MENASHA SHERPA JACKET

S - XXL | SHERPA / POLY LINED / NYLON



### LC7503 HILLSIDE JACKET

S - XXL | 50% WOOL / 50% POLYESTER

**USA:** w/s \$50 msrp \$100 **CAN:** w/s \$65 msrp \$130



FOREST | BURGUNDY S - XXL | 100% POLY

**USA:** w/s \$35 msrp \$70 **CAN:** w/s \$45 msrp \$90



### LC7521 DELVAN WOVEN

BLACK | RED

S - XXL | 40% WOOL / 60% POLY

**USA:** w/s \$40 msrp \$80 **CAN:** w/s \$52.50 msrp \$105



### LC7560 KEIZER

S - XXL | 100% COTTON / TIE DYE / PUFF PRINT **USA:** w/s \$16 msrp \$32 CAN: w/s \$20 msrp \$40



### LC7561 CANBY

CHARCOAL S - XXL | 100% COTTON **USA:** w/s \$18 msrp \$36





### LC7562 EUSTIS

ZINC I CHARCOAL

S - XXL | 100% COTTON / MINERAL WASH

**USA:** w/s \$16 msrp \$32 **CAN:** w/s \$20 msrp \$40











LC7450 COMRADE 2.0

BLACK | BURGUNDY I SILVER I KHAKI
S - XXL | 98% COTTON 2% SPANDEX
USA: w/s \$30 msrp \$60 CAN: w/s \$35 msrp \$70



LC7531 REESE

BLACK | CHARCOAL I OLIVE
28 - 38 | 98% COTTON 2% SPANDEX
USA: w/s \$32 msrp \$64

CAN: w/s \$40 msrp \$80



### LC7442 NORTHROP RIPSTOP BELTED JOGGER

BLACK | KHAKI S - XXL