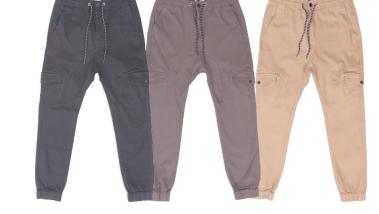

### LC7442 NORTHROP RIPSTOP BELTED JOGGER

BLACK | KHAKI S - XXL | 97% COTTON 3% SPANDEX USA: w/s \$28 msrp \$56 CAN: w/s \$35 msrp \$70

### LC7444 ROTHSAY NYLON CARGO

### LC6730 JUCKSON CARGO JOGGER

BLACK | CHARCOAL | KHAKI S - XXL | 98% COTTON 2% SPANDEX