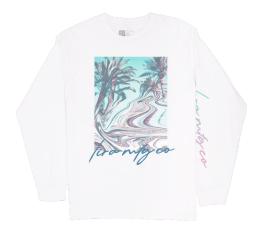

# LD7570 PALATKA LS TEE BLACK | ZINC S - XXL | 100% COTTON **USA:** w/s \$18 msrp \$36 **CAN:** w/s \$22.50 msrp \$45

### LD7571 OCALA LS TEE

BLACK | EMERALD S - XXL | 100% COTTON