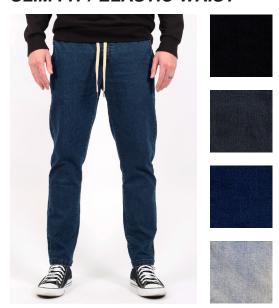

### **LC7448 SAN CLEMENTE DENIM PANT**

DARK BLACK | BLACK | DARK BLUE | BLUE S - XXL | 98% COTTON 2% ELASTANE **USA:** w/s \$29 msrp \$58 **CAN:** w/s \$35 msrp \$70

Enzyme Washed Black Denim 14" Leg Opening Elastic Waist w/ Drawstrings Imported