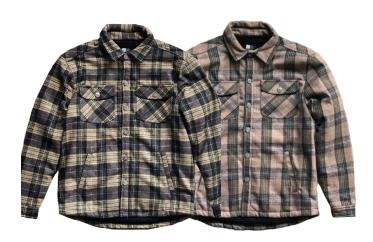

### LC7503 HILLSIDE JACKET

S - XXL | 50% WOOL / 50% POLYESTER

**USA:** w/s \$50 msrp \$100 **CAN:** w/s \$65 msrp \$130

FOREST | BURGUNDY S - XXL | 100% POLY

**USA:** w/s \$35 msrp \$70 **CAN:** w/s \$45 msrp \$90