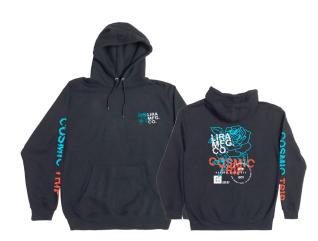

### **LD7542 STUART HOODIE**

BLACK | WHITE

S - XXL | 80% COTTON 20% POLYESTER

**USA:** w/s \$28 msrp \$56 **CAN:** w/s \$35 msrp \$70