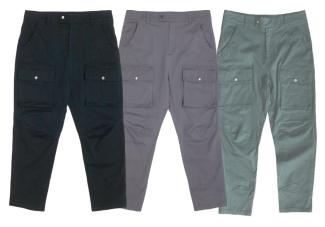

XXL | 50% WOOL / 50% POLYESTER

**USA:** w/s \$50 msrp \$100 **CAN:** w/s \$65 msrp \$130



FOREST | BURGUNDY S - XXL | 100% POLY

**USA:** w/s \$35 msrp \$70 **CAN:** w/s \$45 msrp \$90



### LC7521 DELVAN WOVEN

BLACK | RED

S - XXL | 40% WOOL / 60% POLY

**USA:** w/s \$40 msrp \$80 **CAN:** w/s \$52.50 msrp \$105



### LC7560 KEIZER

S - XXL | 100% COTTON / TIE DYE / PUFF PRINT **USA:** w/s \$16 msrp \$32 CAN: w/s \$20 msrp \$40



### LC7561 CANBY

CHARCOAL S - XXL | 100% COTTON **USA:** w/s \$18 msrp \$36





### LC7562 EUSTIS

ZINC I CHARCOAL

S - XXL | 100% COTTON / MINERAL WASH

**USA:** w/s \$16 msrp \$32 **CAN:** w/s \$20 msrp \$40











LC7450 COMRADE 2.0

BLACK | BURGUNDY I SILVER I KHAKI
S - XXL | 98% COTTON 2% SPANDEX
USA: w/s \$30 msrp \$60 CAN: w/s \$35 msrp \$70



LC7531 REESE

BLACK | CHARCOAL I OLIVE
28 - 38 | 98% COTTON 2% SPANDEX
USA: w/s \$32 msrp \$64

CAN: w/s \$40 msrp \$80



### LC7442 NORTHROP RIPSTOP BELTED JOGGER

BLACK | KHAKI S - XXL | 97% COTTON 3% SPANDEX USA: w/s \$28 msrp \$56 CAN: w/s \$35 msrp \$70



### LC7444 ROTHSAY NYLON CARGO





### LC6730 JUCKSON CARGO JOGGER

BLACK | CHARCOAL | KHAKI S - XXL | 98% COTTON 2% SPANDEX







### LC7221 FULL COURT NYLON JOGGER

BURGUNDY | KHAKI | BLACK | CHARCOAL | SLATE | SAGE S - XXL | 100% NYLON

USA: w/s \$20 msrp \$40 CAN: w/s \$25 msrp \$50



### **LC6755 VINTAGE DENIM JOGGER 2.0**

DARK BLACK | BLACK | DARK BLUE | BLUE 28 - 38 | 98% COTTON 2% SPANDEX





# LIRA DENIM

# **SLIM FIT**



### **LC7445 NEWPORT DENIM PANT**

DARK BLACK | BLACK | DARK BLUE | BLUE 28 - 38 | 98% COTTON