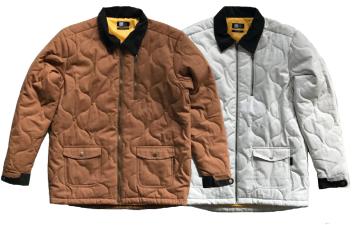

### LC7501 HORICON QUILTED JACKET

BROWN | NATURAL
S - XXL | 100% COTTON / POLY LINED / CORDUROY COLOR & TRIM **USA:** w/s \$40 msrp \$80 **CAN:** w/s \$52.50 msrp \$105