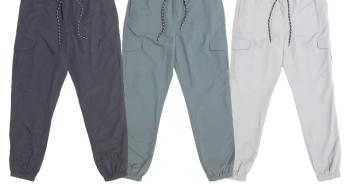

### LC7221 FULL COURT NYLON JOGGER

BURGUNDY | KHAKI | BLACK | CHARCOAL | SLATE | SAGE S - XXL | 100% NYLON

USA: w/s \$20 msrp \$40 CAN: w/s \$25 msrp \$50