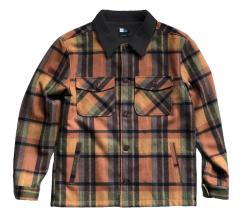

### LC7521 DELVAN WOVEN

BLACK | RED

S - XXL | 40% WOOL / 60% POLY

**USA:** w/s \$40 msrp \$80 **CAN:** w/s \$52.50 msrp \$105