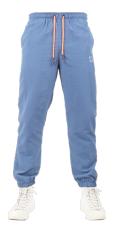

### LC7221 FULL COURT NYLON JOGGER

BURGUNDY | KHAKI | BLACK | CHARCOAL | SLATE | SAGE S - XXL | 100% NYLON

USA: w/s \$20 msrp \$40 CAN: w/s \$25 msrp \$50